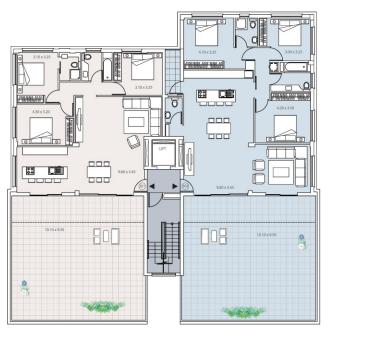

# floor plans Residence 3 · Adonis

### Ground Floor

|                | no. of bedrooms | covered area m <sup>2</sup> | covered veranda m <sup>2</sup> | uncovered veranda m <sup>2</sup> | common area m <sup>2</sup> | total area m <sup>2</sup> | garden area m² |
|----------------|-----------------|-----------------------------|--------------------------------|----------------------------------|----------------------------|---------------------------|----------------|
| Apartment C001 | 3               | 116                         | 9                              | 6                                | 12                         | 137                       | 73             |
| Apartment C002 | 3               | 116                         | 9                              | 6                                | 12                         | 137                       | 40             |

# First Floor

|                | no. of bedrooms | covered area m <sup>2</sup> | covered veranda m <sup>2</sup> | uncovered veranda m <sup>2</sup> | common area m <sup>2</sup> | total area m² |  |
|----------------|-----------------|-----------------------------|--------------------------------|----------------------------------|----------------------------|---------------|--|
| Apartment C101 | 2               | 87                          | 29                             | 18                               | 10                         | 126           |  |
| Apartment C102 | 2               | 87                          | 29                             | 18                               | 10                         | 126           |  |

### Third Floor

|                | no. of bedrooms | covered area m <sup>2</sup> | covered veranda m <sup>2</sup> | uncovered veranda m <sup>2</sup> | common area m <sup>2</sup> | total area m <sup>2</sup> |  |
|----------------|-----------------|-----------------------------|--------------------------------|----------------------------------|----------------------------|---------------------------|--|
| Apartment C301 | 3               | 121                         | 20                             | 76                               | 15                         | 156                       |  |
| Apartment C302 | 3               | 157                         | 22                             | 76                               | 15                         | 194                       |  |