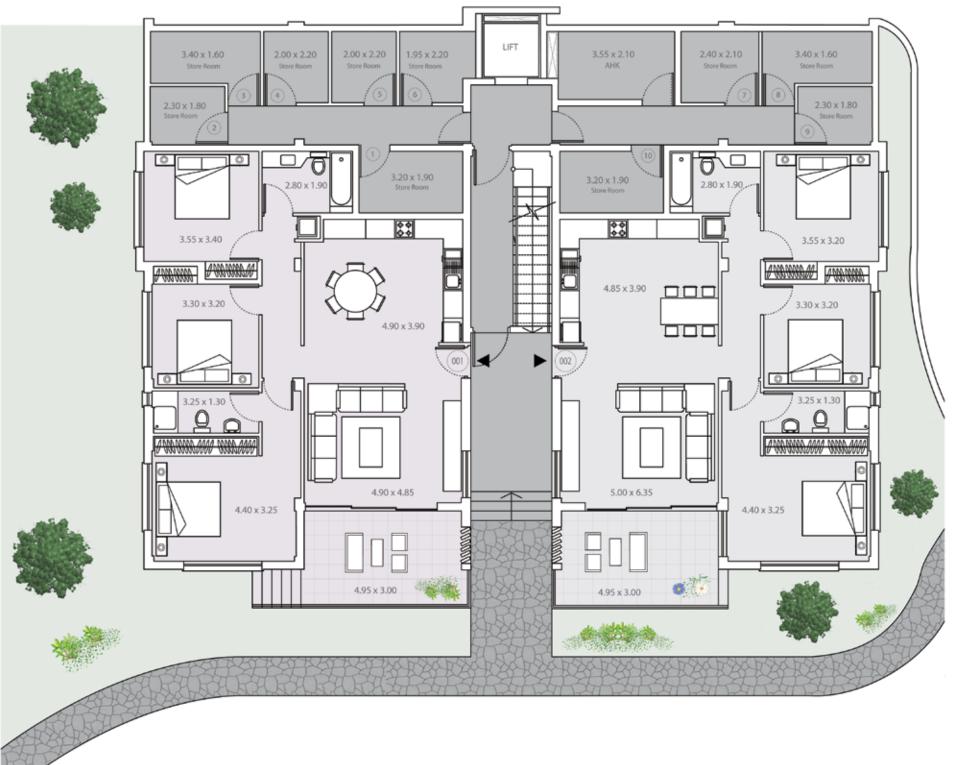

### floor plans Residence 1

### Ground Floor

|                | no. of bedrooms | covered area m <sup>2</sup> | covered veranda m <sup>2</sup> | uncovered veranda m <sup>2</sup> | common area m <sup>2</sup> | total area m <sup>2</sup> | garden area m <sup>2</sup> |
|----------------|-----------------|-----------------------------|--------------------------------|----------------------------------|----------------------------|---------------------------|----------------------------|
| Apartment A001 | 3               | 118                         | 12                             | 3                                | 12                         | 142                       | 42                         |
| Apartment A002 | 3               | 117                         | 13                             | 3                                | 12                         | 142                       | 35                         |