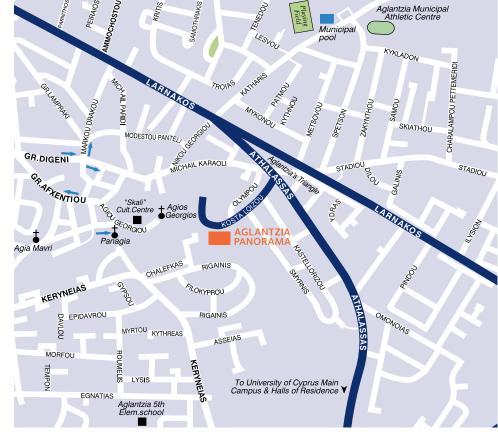

# Kosta Loizou Street, Aglantzia

Situated in a peaceful residential area, yet within easy reach of Nicosia city centre and the Highway, Aglantzia Panorama is developed on a hillside, enabling its residents to enjoy a lifetime of unobstructed views of the Pentadaktylos Mountains and the wide, open fields of Mesaoria. It is conveniently located close to the University of Cyprus, Athalassa's National Forest and Skali Cultural Centre. Its location also provides easy access to key amenities such as the Nicosia General Hospital and nearby shopping centres such as the Mall of Cyprus and Ikea.