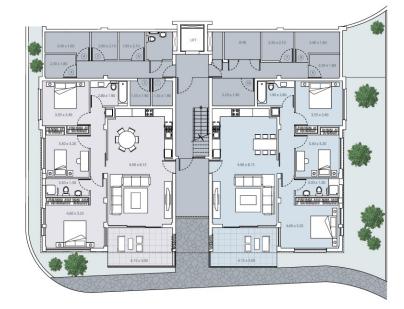

# floor plans

Residence 4 · Helios

# Ground Floor

|                | no. of bedrooms | covered area m <sup>2</sup> | covered veranda m <sup>2</sup> | uncovered veranda m <sup>2</sup> | common area m <sup>2</sup> | total area m <sup>2</sup> | garden area m² |
|----------------|-----------------|-----------------------------|--------------------------------|----------------------------------|----------------------------|---------------------------|----------------|
| Apartment D001 | 3               | 117                         | 13                             | 3                                | 12                         | 142                       | 112            |
| Apartment D002 | 3               | 119                         | 13                             | 3                                | 12                         | 144                       | 63             |

# First Floor

|                | no. of bedrooms | covered area m <sup>2</sup> | covered veranda m <sup>2</sup> | uncovered veranda m <sup>2</sup> | common area m <sup>2</sup> | total area m² |  |
|----------------|-----------------|-----------------------------|--------------------------------|----------------------------------|----------------------------|---------------|--|
| Apartment D101 | 2               | 87                          | 22                             | 20                               | 10                         | 119           |  |
| Apartment D102 | 2               | 87                          | 23                             | 29                               | 10                         | 120           |  |

### Second Floor

|                | no. of bedrooms | covered area m <sup>2</sup> | covered veranda m <sup>2</sup> | uncovered veranda m <sup>2</sup> | common area m <sup>2</sup> | total area m² |  |
|----------------|-----------------|-----------------------------|--------------------------------|----------------------------------|----------------------------|---------------|--|
| Apartment D201 | 3               | 130                         | 20                             | 5                                | 15                         | 165           |  |
| Apartment D202 | 1               | 56                          | 18                             | 59                               | 6                          | 80            |  |
| Apartment D203 | 1               | 56                          | 18                             | 27                               | 6                          | 80            |  |
| Apartment D204 | 3               | 130                         | 20                             | 5                                | 15                         | 165           |  |

# Third Floor

|                | no. of bedrooms | covered area m <sup>2</sup> | covered veranda m <sup>2</sup> | uncovered veranda m <sup>2</sup> | common area m <sup>2</sup> | total area m <sup>2</sup> |  |
|----------------|-----------------|-----------------------------|--------------------------------|----------------------------------|----------------------------|---------------------------|--|
| Apartment D301 | 3               | 131                         | 20                             | 76                               | 15                         | 166                       |  |
| Apartment D302 | 3               | 131                         | 20                             | 76                               | 15                         | 166                       |  |