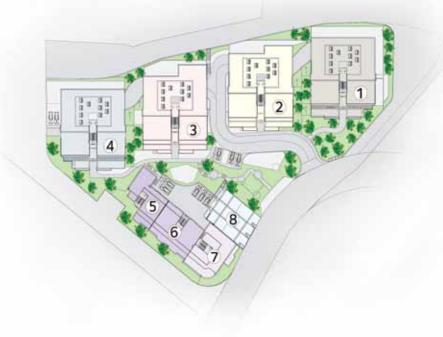

# the masterplan

# Guaranteed quality, delivery and project management

The development includes a total of 55 housing units and shall be completed in three phases. This new community will include 1, 2 and 3 bedroom apartments as well as 2 bedroom maisonettes; all set within a pleasant living environment of common green areas, walkways, squares and limited traffic access roads. Electrically operated control gates at the entrance of the project will ensure privacy and security to all residents.