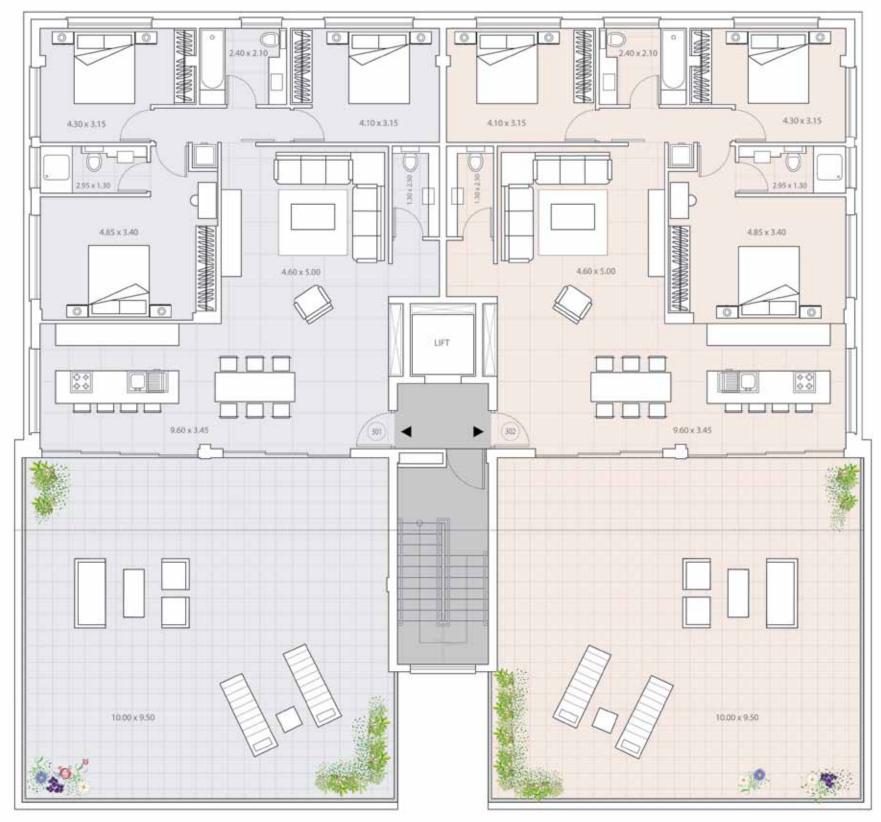

# floor plans Residence 3 · Adonis

### Third Floor

|                | no. of bedrooms | covered area m <sup>2</sup> | covered veranda m <sup>2</sup> | uncovered veranda m <sup>2</sup> | common area m <sup>2</sup> | total area m <sup>2</sup> |
|----------------|-----------------|-----------------------------|--------------------------------|----------------------------------|----------------------------|---------------------------|
| Apartment A301 | З               | 131                         | 20                             | 75                               | 15                         | 166                       |
| Apartment A302 | 3               | 131                         | 20                             | 75                               | 15                         | 166                       |