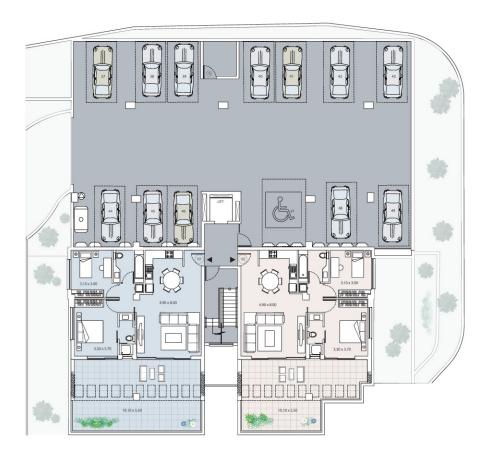

# floor plans

Residence 4 · Helios

# Ground Floor

|                | no. of bedrooms | covered area m <sup>2</sup> | covered veranda m <sup>2</sup> | uncovered veranda m <sup>2</sup> | common area m <sup>2</sup> | total area m <sup>2</sup> | garden area m² |
|----------------|-----------------|-----------------------------|--------------------------------|----------------------------------|----------------------------|---------------------------|----------------|
| Apartment D001 | 3               | 117                         | 13                             | 3                                | 12                         | 142                       | 112            |
| Apartment D002 | 3               | 119                         | 13                             | 3                                | 12                         | 144                       | 63             |

# First Floor

|                | no. of bedrooms | covered area m <sup>2</sup> | covered veranda m <sup>2</sup> | uncovered veranda m <sup>2</sup> | common area m <sup>2</sup> | total area m² |  |
|----------------|-----------------|-----------------------------|--------------------------------|----------------------------------|----------------------------|---------------|--|
| Apartment D101 | 2               | 87                          | 22                             | 20                               | 10                         | 119           |  |
| Apartment D102 | 2               | 87                          | 23                             | 29                               | 10                         | 120           |  |

### Second Floor

|                | no. of bedrooms | covered area m <sup>2</sup> | covered veranda m <sup>2</sup> | uncovered veranda m <sup>2</sup> | common area m <sup>2</sup> | total area m² |  |
|----------------|-----------------|-----------------------------|--------------------------------|----------------------------------|----------------------------|---------------|--|
| Apartment D201 | 3               | 130                         | 20                             | 5                                | 15                         | 165           |  |
| Apartment D202 | 1               | 56                          | 18                             | 59                               | 6                          | 80            |  |
| Apartment D203 | 1               | 56                          | 18                             | 27                               | 6                          | 80            |  |
| Apartment D204 | 3               | 130                         | 20                             | 5                                | 15                         | 165           |  |

# Third Floor

|                | no. of bedrooms | covered area m <sup>2</sup> | covered veranda m <sup>2</sup> | uncovered veranda m <sup>2</sup> | common area m <sup>2</sup> | total area m <sup>2</sup> |  |
|----------------|-----------------|-----------------------------|--------------------------------|----------------------------------|----------------------------|---------------------------|--|
| Apartment D301 | 3               | 131                         | 20                             | 76                               | 15                         | 166                       |  |
| Apartment D302 | 3               | 131                         | 20                             | 76                               | 15                         | 166                       |  |

#### PARKING AREAS

• For each apartment there is covered parking space.