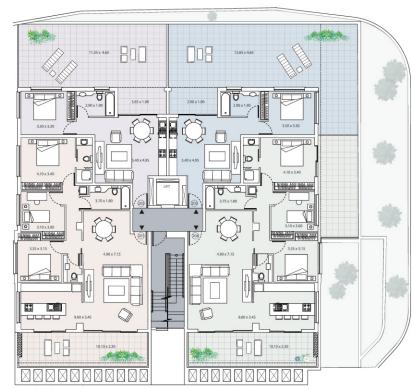

### floor plans Residence 1

### Ground Floor

|                | no. of bedrooms | covered area m <sup>2</sup> | covered veranda m <sup>2</sup> | uncovered veranda m <sup>2</sup> | common area m <sup>2</sup> | total area m <sup>2</sup> | garden area m <sup>2</sup> |
|----------------|-----------------|-----------------------------|--------------------------------|----------------------------------|----------------------------|---------------------------|----------------------------|
| Apartment A001 | 3               | 118                         | 12                             | 3                                | 12                         | 142                       | 42                         |
| Apartment A002 | 3               | 117                         | 13                             | 3                                | 12                         | 142                       | 35                         |

### First Floor

|                | no. of bedrooms | covered area m <sup>2</sup> | covered veranda m <sup>2</sup> | uncovered veranda m <sup>2</sup> | common area m <sup>2</sup> | total area m <sup>2</sup> |
|----------------|-----------------|-----------------------------|--------------------------------|----------------------------------|----------------------------|---------------------------|
| Apartment A101 | 2               | 87                          | 24                             | 29                               | 10                         | 121                       |
| Apartment A102 | 2               | 87                          | 24                             | 20                               | 10                         | 121                       |

### Second Floor

|                | no. of bedrooms | covered area m <sup>2</sup> | covered veranda m <sup>2</sup> | uncovered veranda m <sup>2</sup> | common area m <sup>2</sup> | total area m <sup>2</sup> |
|----------------|-----------------|-----------------------------|--------------------------------|----------------------------------|----------------------------|---------------------------|
| Apartment A201 | 3               | 130                         | 22                             | 5                                | 15                         | 167                       |
| Apartment A202 | 1               | 55                          | 21                             | 40                               | 6                          | 82                        |
| Apartment A203 | 1               | 55                          | 21                             | 106                              | 6                          | 82                        |
| Apartment A204 | 3               | 130                         | 22                             | 28                               | 15                         | 167                       |