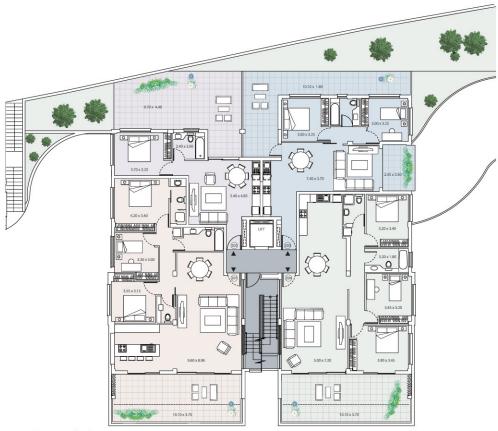

# the masterplan

# Guaranteed quality, delivery and project management

The development includes a total of 55 housing units and shall be completed in three phases. This new community will include 1, 2 and 3 bedroom apartments as well as 2 bedroom maisonettes; all set within a pleasant living environment of common green areas, walkways, squares and limited traffic access roads. Electrically operated control gates at the entrance of the project will ensure privacy and security to all residents.

### Phase One

The first phase will incorporate two, four-level buildings, with each building containing ten luxury apartments of the highest standards. (Residence 3 - Adonis and Residence 4 - Helios).

The residences include an elegant selection of spacious, one, two and three bedroom individually designed apartments with covered and uncovered verandas, to showcase the privileged and unobstructed panoramic views, as well as covered parking and store rooms. This unique hillside project offers exclusive private gardens for all ground floor apartments.