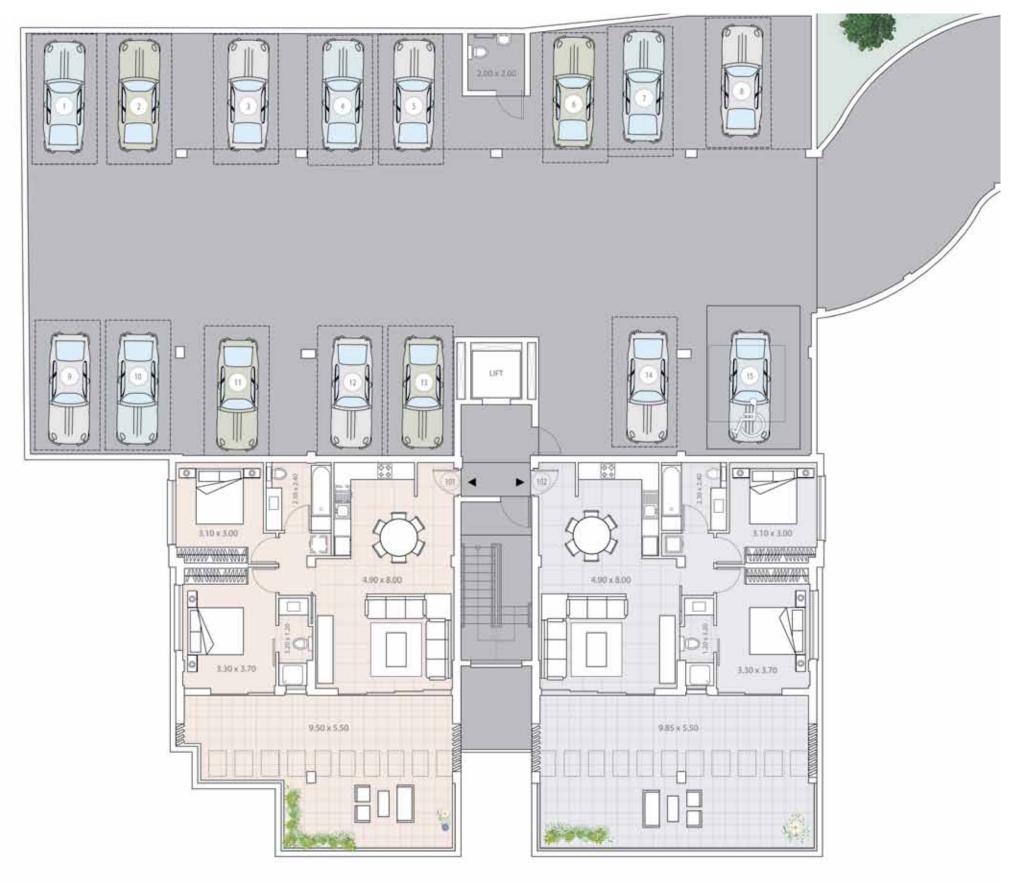

covered area m <sup>2</sup> | covered veranda m <sup>2</sup> | uncovered veranda m <sup>2</sup> | common area m <sup>2</sup> | total area m <sup>2</sup> | garden area m² |
|----------------|-----------------|-----------------------------|--------------------------------|----------------------------------|----------------------------|---------------------------|----------------|
| Apartment D001 | 3               | 117                         | 13                             | 3                                | 12                         | 142                       | 112            |
| Apartment D002 | 3               | 119                         | 13                             | 3                                | 12                         | 144                       | 63             |



# First Floor

|                | no. of bedrooms | covered area m <sup>2</sup> | covered veranda m <sup>2</sup> | uncovered veranda m <sup>2</sup> | common area m <sup>2</sup> | total area m² |  |
|----------------|-----------------|-----------------------------|--------------------------------|----------------------------------|----------------------------|---------------|--|
| Apartment D101 | 2               | 87                          | 22                             | 20                               | 10                         | 119           |  |
| Apartment D102 | 2               | 87                          | 23                             | 29                               | 10                         | 120           |  |

# floor plans Residence 4 · Helios



### Second F