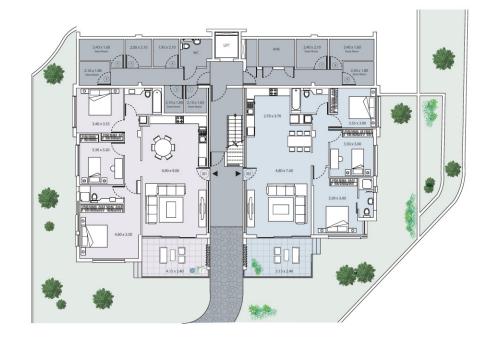

# floor plans Residence 3 · Adonis

### Ground Floor

|                | no. of bedrooms | covered area m <sup>2</sup> | covered veranda m <sup>2</sup> | uncovered veranda m <sup>2</sup> | common area m <sup>2</sup> | total area m <sup>2</sup> | garden area m² |
|----------------|-----------------|-----------------------------|--------------------------------|----------------------------------|----------------------------|---------------------------|----------------|
| Apartment C001 | 3               | 116                         | 9                              | 6                                | 12                         | 137                       | 73             |
| Apartment C002 | 3               | 116                         | 9                              | 6                                | 12                         | 137                       | 40             |

# First Floor

|                | no. of bedrooms | covered area m <sup>2</sup> | covered veranda m <sup>2</sup> | uncovered veranda m <sup>2</sup> | common area m <sup>2</sup> | total area m² |  |
|----------------|-----------------|-----------------------------|--------------------------------|----------------------------------|----------------------------|---------------|--|
| Apartment C101 | 2               | 87                          | 29                             | 18                               | 10                         | 126           |  |
| Apartment C102 | 2               | 87                          | 29                             | 18                               | 10                         | 126           |  |

### Third Floor

|                | no. of bedrooms | covered area m <sup>2</sup> | covered veranda m <sup>2</sup> | uncovered veranda m <sup>2</sup> | common area m <sup>2</sup> | total area m <sup>2</sup> |  |
|----------------|-----------------|-----------------------------|--------------------------------|----------------------------------|----------------------------|---------------------------|--|
| Apartment C301 | 3               | 121                         | 20                             | 76                               | 15                         | 156                       |  |
| Apartment C302 | 3               | 157                         | 22                             | 76                               | 15                         | 194                       |  |