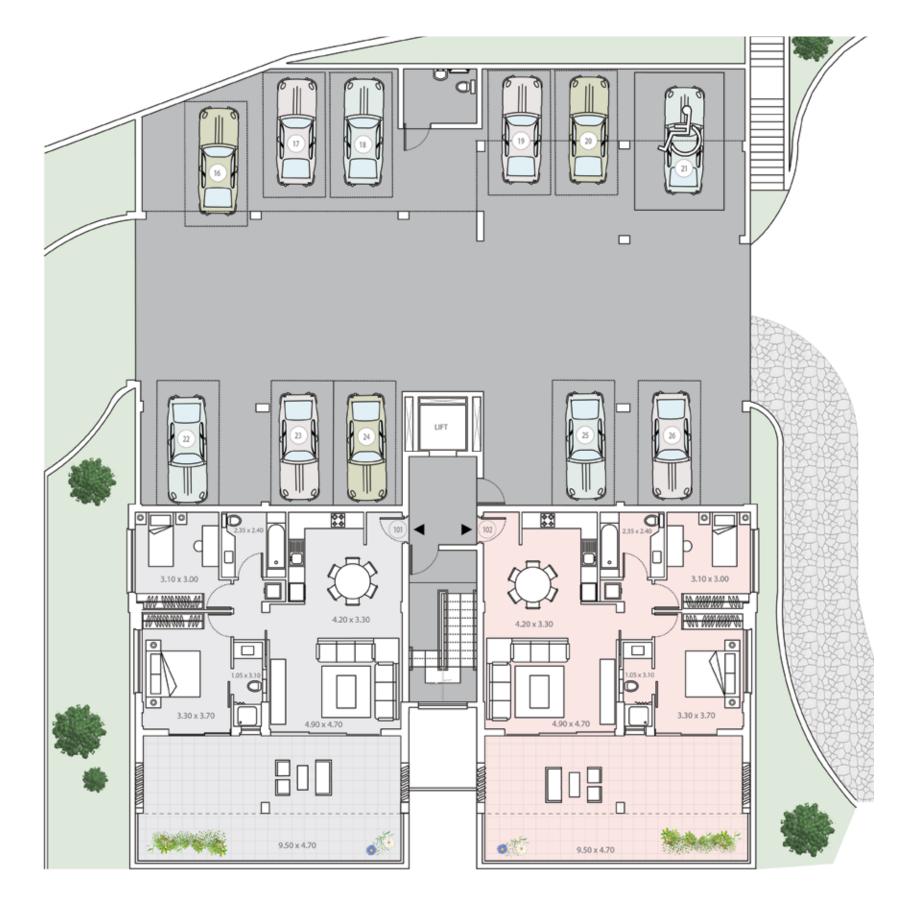

covered area m <sup>2</sup> | covered veranda m <sup>2</sup> | uncovered veranda m <sup>2</sup> | common area m <sup>2</sup> | total area m <sup>2</sup> | garden area m² |
|----------------|-----------------|-----------------------------|--------------------------------|----------------------------------|----------------------------|---------------------------|----------------|
| Apartment C001 | 3               | 116                         | 9                              | 6                                | 12                         | 137                       | 73             |
| Apartment C002 | 3               | 116                         | 9                              | 6                                | 12                         | 137                       | 40             |



# First Floor

|                | no. of bedrooms | covered area m <sup>2</sup> | covered veranda m <sup>2</sup> | uncovered veranda m <sup>2</sup> | common area m <sup>2</sup> | total area m² |  |
|----------------|-----------------|-----------------------------|--------------------------------|----------------------------------|----------------------------|---------------|--|
| Apartment C101 | 2               | 87                          | 29                             | 18                               | 10                         | 126           |  |
| Apartment C102 | 2               | 87                          | 29                             | 18                               | 10                         | 126           |  |





### Third Floor

|                | no. of bed