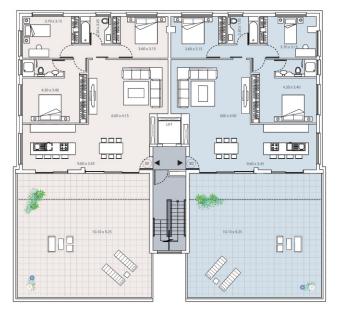

### floor plans Residence 1

### Ground Floor

|                | no. of bedrooms | covered area m <sup>2</sup> | covered veranda m <sup>2</sup> | uncovered veranda m <sup>2</sup> | common area m <sup>2</sup> | total area m <sup>2</sup> | garden area m <sup>2</sup> |
|----------------|-----------------|-----------------------------|--------------------------------|----------------------------------|----------------------------|---------------------------|----------------------------|
| Apartment A001 | 3               | 118                         | 12                             | 3                                | 12                         | 142                       | 42                         |
| Apartment A002 | 3               | 117                         | 13                             | 3                                | 12                         | 142                       | 35                         |

### First Floor

|                | no. of bedrooms | covered area m <sup>2</sup> | covered veranda m <sup>2</sup> | uncovered veranda m <sup>2</sup> | common area m <sup>2</sup> | total area m <sup>2</sup> |
|----------------|-----------------|-----------------------------|--------------------------------|----------------------------------|----------------------------|---------------------------|
| Apartment A101 | 2               | 87                          | 24                             | 29                               | 10                         | 121                       |
| Apartment A102 | 2               | 87                          | 24                             | 20                               | 10                         | 121                       |

### Second Floor

|                | no. of bedrooms | covered area m <sup>2</sup> | covered veranda m <sup>2</sup> | uncovered veranda m <sup>2</sup> | common area m <sup>2</sup> | total area m <sup>2</sup> |
|----------------|-----------------|-----------------------------|--------------------------------|----------------------------------|----------------------------|---------------------------|
| Apartment A201 | 3               | 130                         | 22                             | 5                                | 15                         | 167                       |
| Apartment A202 | 1               | 55                          | 21                             | 40                               | 6                          | 82                        |
| Apartment A203 | 1               | 55                          | 21                             | 106                              | 6                          | 82                        |
| Apartment A204 | 3               | 130                         | 22                             | 28                               | 15                         | 167                       |