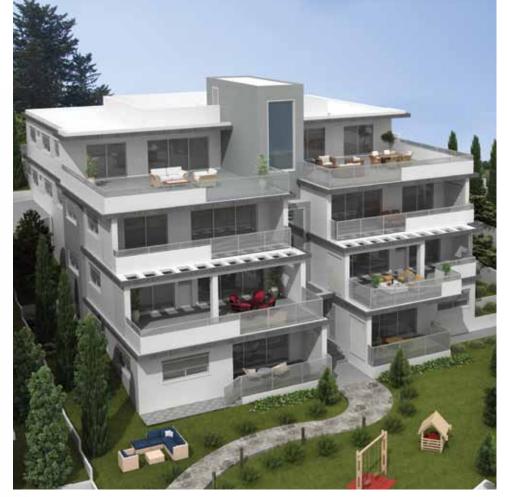

### Phase One

The first phase will incorporate two, four-level buildings, with each building containing ten luxury apartments of the highest standards. (Residence 3 - Adonis and Residence 4 - Helios).

The residences include an elegant selection of spacious, one, two and three bedroom individually designed apartments with covered and uncovered verandas, to showcase the privileged and unobstructed panoramic views, as well as covered parking and store rooms. This unique hillside project offers exclusive private gardens for all ground floor apartments.