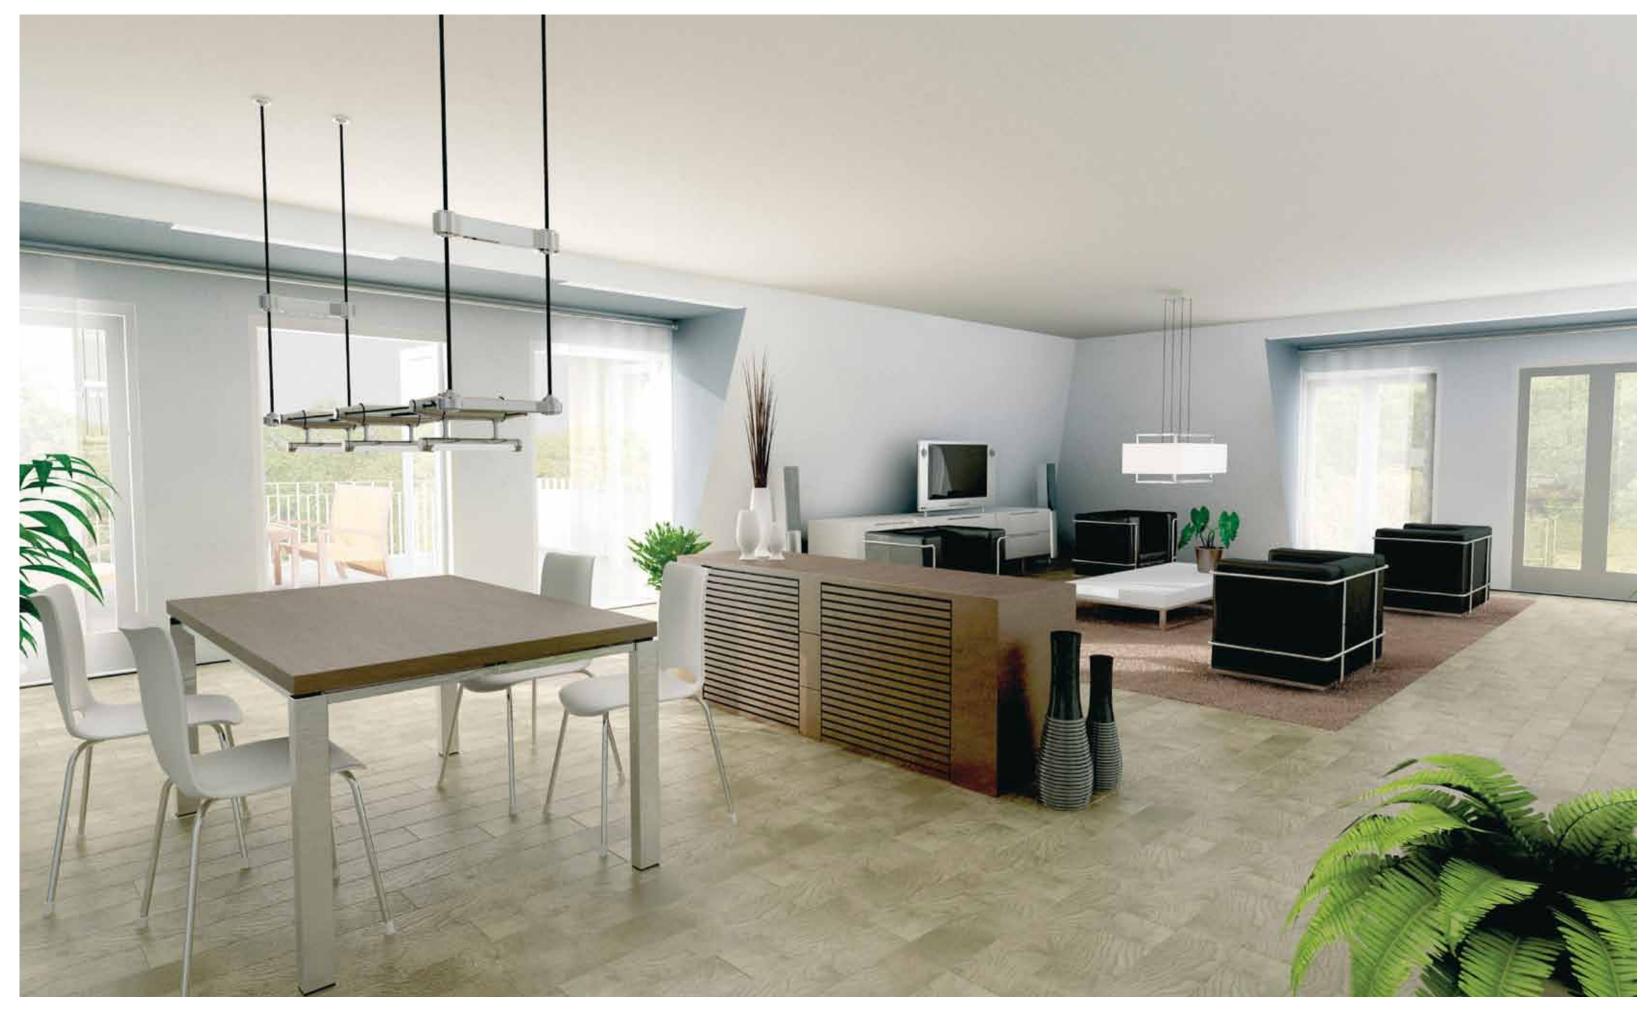

### Harmonious Exterior Design

The architectural elements, colours and materials aim to blend in with the surroundings, but at the same time have a contemporary character, including fair-face, glass and stainless steel, while optimizing use of space and views and creating uniquely privileged properties.

### Luxurious Interior Finishes

Aiming to create the ideal balance of comfort, style and functionality, the finishing materials that will be used are chosen to give each apartment its distinctive character and reflect today's contemporary way of life. Ceramic tiles will be used for the entrance hall floors, living and dining areas, kitchen and verandas. Parquet will be fitted in the bedrooms, along with Italian imported kitchen cupboards and bedroom wardrobes, adding to the luxurious interior décor that will make a lasting difference.