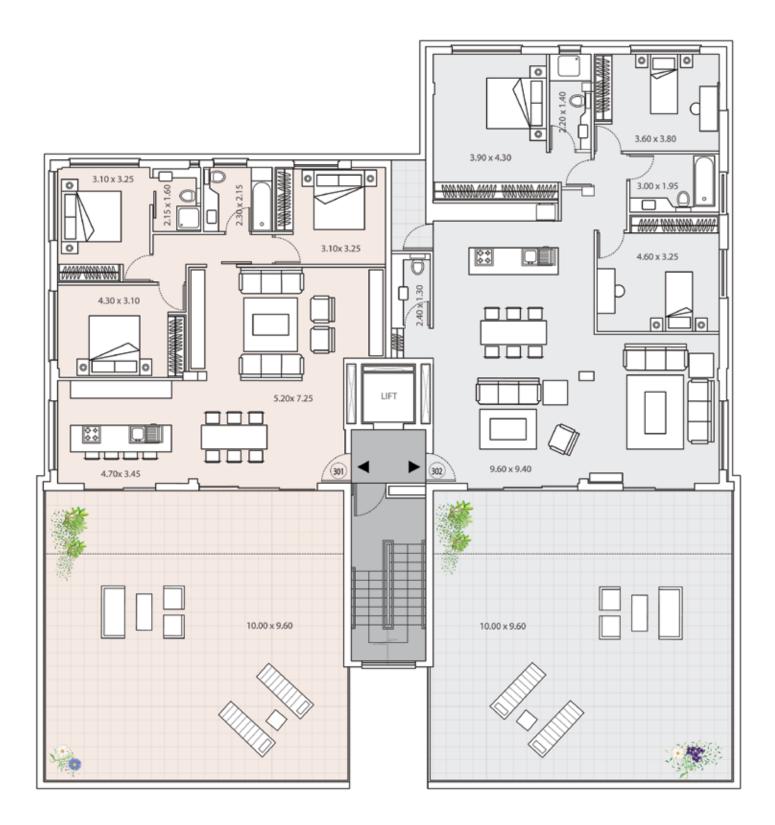

### Third Floor

|                | no. of bedrooms | covered area m <sup>2</sup> | covered veranda m <sup>2</sup> | uncovered veranda m <sup>2</sup> | common area m <sup>2</sup> | total area m <sup>2</sup> |
|----------------|-----------------|-----------------------------|--------------------------------|----------------------------------|----------------------------|---------------------------|
| Apartment A301 | З               | 131                         | 20                             | 75                               | 15                         | 166                       |
| Apartment A302 | 3               | 131                         | 20                             | 75                               | 15                         | 166                       |

### Ground Floor

|                | no. of bedrooms | covered area m <sup>2</sup> | covered veranda m <sup>2</sup> | uncovered veranda m <sup>2</sup> | common area m <sup>2</sup> | total area m <sup>2</sup> | garden area m <sup>2</sup> |
|----------------|-----------------|-----------------------------|--------------------------------|----------------------------------|----------------------------|---------------------------|----------------------------|
| Apartment A001 | 3               | 118                         | 12                             | 3                                | 12                         | 142                       | 42                         |
| Apartment A002 | 3               | 117                         | 13                             | 3                                | 12                         | 142                       | 35                         |

### First Floor

|                | no. of bedrooms | covered area m <sup>2</sup> | covered veranda m <sup>2</sup> | uncovered veranda m <sup>2</sup> | common area m <sup>2</sup> | total area m <sup>2</sup> |
|----------------|-----------------|-----------------------------|--------------------------------|----------------------------------|----------------------------|---------------------------|
| Apartment A101 | 2               | 87                          | 24                             | 29                               | 10                         | 121                       |
| Apartment A102 | 2               | 87                          | 24                             | 20                               | 10                         | 121                       |

### Second Floor

|                | no. of bedrooms | covered area m <sup>2</sup> | covered veranda m <sup>2</sup> | uncovered veranda m <sup>2</sup> | common area m <sup>2</sup> | total area m <sup>2</sup> |
|----------------|-----------------|-----------------------------|--------------------------------|----------------------------------|----------------------------|---------------------------|
| Apartment A201 | 3               | 130                         | 22                             | 5                                | 15                         | 167                       |
| Apartment A202 | 1               | 55                          | 21                             | 40                               | 6                          | 82                        |
| Apartment A203 | 1               | 55                          | 21                             | 106                              | 6                          | 82                        |
| Apartment A204 | 3               | 130                         | 22                             | 28                               | 15                         | 167                       |