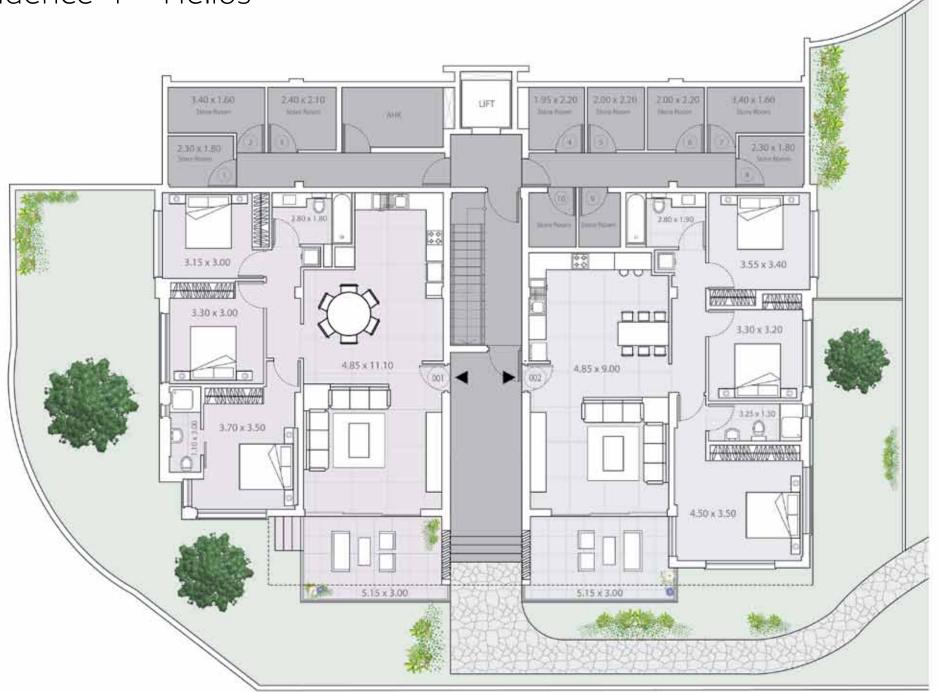

# floor plans Residence 4 · Helios

# Ground Floor

|                | no. of bedrooms | covered area m <sup>2</sup> | covered veranda m <sup>2</sup> | uncovered veranda m <sup>2</sup> | common area m <sup>2</sup> | total area m <sup>2</sup> | garden area m² |
|----------------|-----------------|-----------------------------|--------------------------------|----------------------------------|----------------------------|---------------------------|----------------|
| Apartment D001 | 3               | 117                         | 13                             | 3                                | 12                         | 142                       | 112            |
| Apartment D002 | 3               | 119                         | 13                             | 3                                | 12                         | 144                       | 63             |

# First Floor

|                | no. of bedrooms | covered area m <sup>2</sup> | covered veranda m <sup>2</sup> | uncovered veranda m <sup>2</sup> | common area m <sup>2</sup> | total area m² |  |
|----------------|-----------------|-----------------------------|--------------------------------|----------------------------------|----------------------------|---------------|--|
| Apartment D101 | 2               | 87                          | 22                             | 20                               | 10                         | 119           |  |
| Apartment D102 | 2               | 87                          | 23                             | 29                               | 10                         | 120           |  |

### Second Floor

|                | no. of bedrooms | covered area m <sup>2</sup> | covered veranda m <sup>2</sup> | uncovered veranda m <sup>2</sup> | common area m <sup>2</sup> | total area m² |  |
|----------------|-----------------|-----------------------------|--------------------------------|----------------------------------|----------------------------|---------------|--|
| Apartment D201 | 3               | 130                         | 20                             | 5                                | 15                         | 165           |  |
| Apartment D202 | 1               | 56                          | 18                             | 59                               | 6                          | 80            |  |
| Apartment D203 | 1               | 56                          | 18                             | 27                               | 6                          | 80            |  |
| Apartment D204 | 3               | 130                         | 20                             | 5                                | 15                         | 165           |  |

# Third Floor

|                | no. of bedrooms | covered area m <sup>2</sup> | covered veranda m <sup>2</sup> | uncovered veranda m <sup>2</sup> | common area m <sup>2</sup> | total area m <sup>2</sup> |  |
|----------------|-----------------|-----------------------------|--------------------------------|----------------------------------|----------------------------|---------------------------|--|
| Apartment D301 | 3               | 131                         | 20                             | 76                               | 15                         | 166                       |  |
| Apartment D302 | 3               | 131                         | 20                             | 76                               | 15                         | 166                       |  |