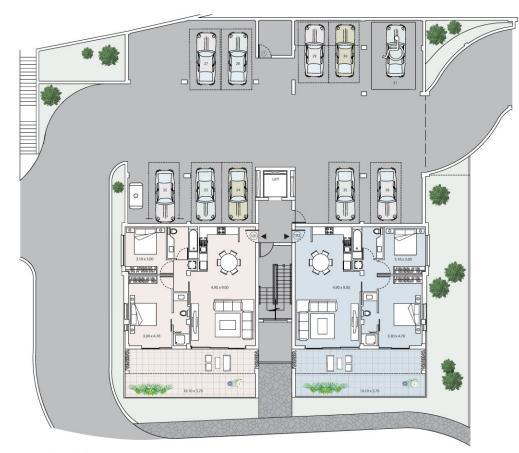

# floor plans Residence 2

### Third Floor

|                | no. of bedrooms | covered area m <sup>2</sup> | covered veranda m <sup>2</sup> | uncovered veranda m <sup>2</sup> | common area m <sup>2</sup> | total area m <sup>2</sup> |
|----------------|-----------------|-----------------------------|--------------------------------|----------------------------------|----------------------------|---------------------------|
| Apartment B301 | 3               | 121                         | 20                             | 75                               | 15                         | 156                       |
| Apartment B302 | 3               | 142                         | 24                             | 75                               | 15                         | 181                       |

### Ground Floor

|                | no. of bedrooms | covered area m <sup>2</sup> | covered veranda m <sup>2</sup> | uncovered veranda m <sup>2</sup> | common area m <sup>2</sup> | total area m <sup>2</sup> | garden area m <sup>2</sup> |
|----------------|-----------------|-----------------------------|--------------------------------|----------------------------------|----------------------------|---------------------------|----------------------------|
| Apartment B001 | 3               | 117                         | 9                              | 5                                | 12                         | 138                       | 22                         |
| Apartment B002 | 3               | 117                         | 9                              | 5                                | 12                         | 138                       | 52                         |

### First Floor

|                | no. of bedrooms | covered area m <sup>2</sup> | covered veranda m <sup>2</sup> | uncovered veranda m <sup>2</sup> | common area m <sup>2</sup> | total area m <sup>2</sup> |
|----------------|-----------------|-----------------------------|--------------------------------|----------------------------------|----------------------------|---------------------------|
| Apartment B101 | 2               | 97                          | 18                             | 18                               | 10                         | 125                       |
| Apartment B102 | 2               | 97                          | 18                             | 18                               | 10                         | 125                       |

### Second Floor

|                | no. of bedrooms | covered area m <sup>2</sup> | covered veranda m <sup>2</sup> | uncovered veranda m <sup>2</sup> | common area m <sup>2</sup> | total area m <sup>2</sup> |
|----------------|-----------------|-----------------------------|--------------------------------|----------------------------------|----------------------------|---------------------------|
| Apartment B201 | 3               | 129                         | 25                             | 16                               | 15                         | 169                       |
| Apartment B202 | 1               | 55                          | 6                              | 40                               | 6                          | 67                        |
| Apartment B203 | 2               | 79                          | 14                             | 29                               | 8                          | 101                       |
| Apartment B204 | 3               | 129                         | 25                             | 16                               | 15                         | 169                       |