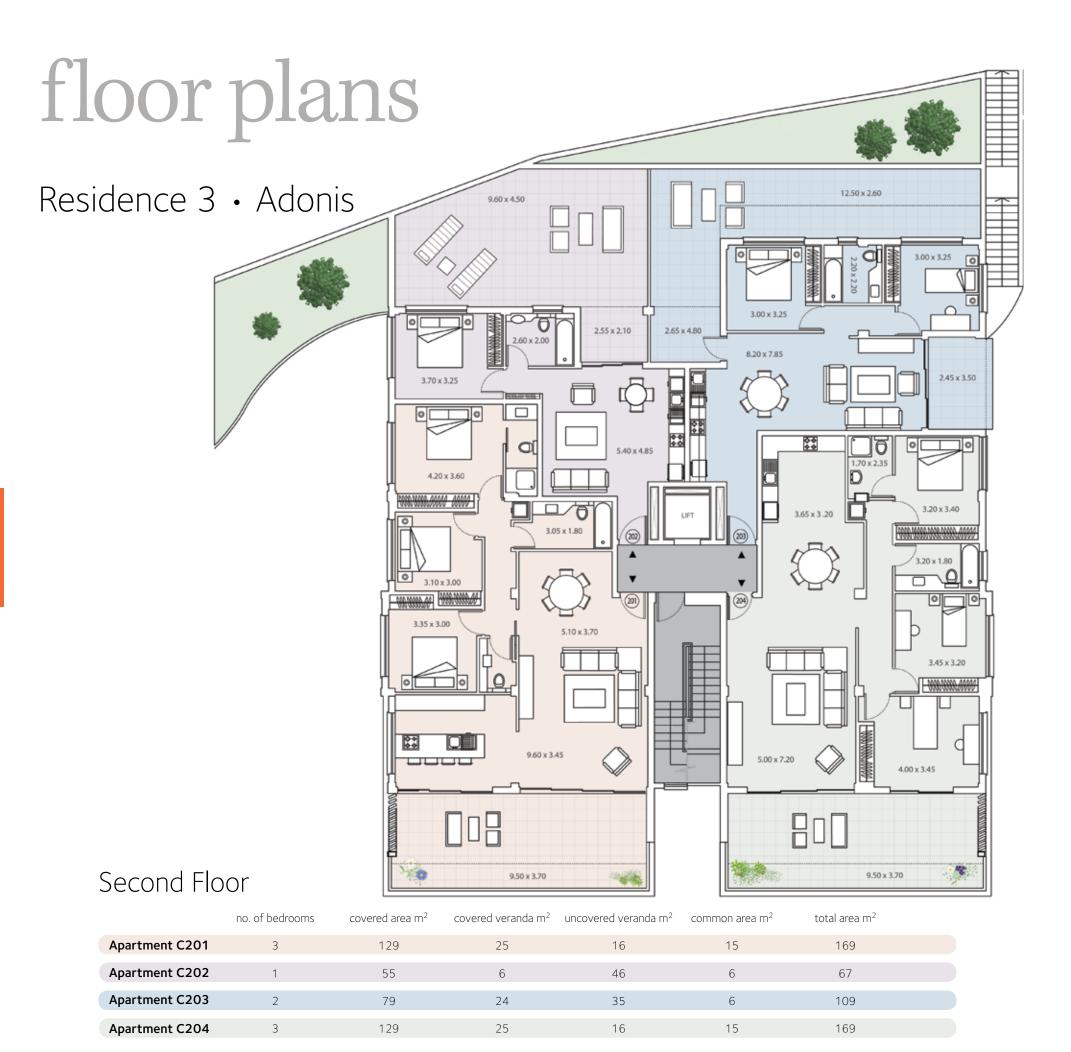

# floor plans Residence 3 · Adonis

### Third Floor

|                | no. of bedrooms | covered area m <sup>2</sup> | covered veranda m <sup>2</sup> | uncovered veranda m <sup>2</sup> | common area m <sup>2</sup> | total area m <sup>2</sup> |  |
|----------------|-----------------|-----------------------------|--------------------------------|----------------------------------|----------------------------|---------------------------|--|
| Apartment C301 | 3               | 121                         | 20                             | 76                               | 15                         | 156                       |  |
| Apartment C302 | 3               | 157                         | 22                             | 76                               | 15                         | 194                       |  |