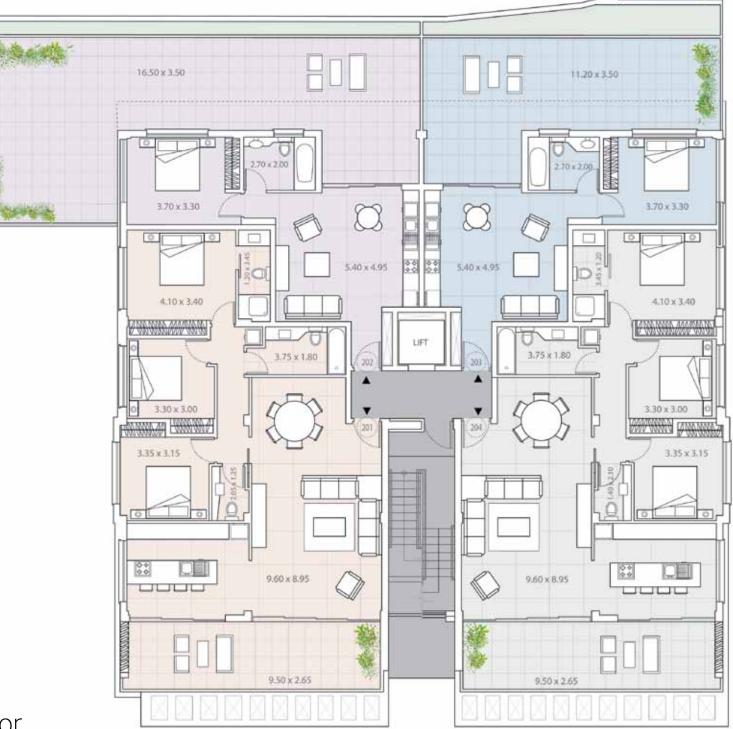

# floor plans Residence 2

### Ground Floor

|                | no. of bedrooms | covered area m <sup>2</sup> | covered veranda m <sup>2</sup> | uncovered veranda m <sup>2</sup> | common area m <sup>2</sup> | total area m <sup>2</sup> | garden area m <sup>2</sup> |
|----------------|-----------------|-----------------------------|--------------------------------|----------------------------------|----------------------------|---------------------------|----------------------------|
| Apartment B001 | 3               | 117                         | 9                              | 5                                | 12                         | 138                       | 22                         |
| Apartment B002 | 3               | 117                         | 9                              | 5                                | 12                         | 138                       | 52                         |

### First Floor

|                | no. of bedrooms | covered area m <sup>2</sup> | covered veranda m <sup>2</sup> | uncovered veranda m <sup>2</sup> | common area m <sup>2</sup> | total area m <sup>2</sup> |
|----------------|-----------------|-----------------------------|--------------------------------|----------------------------------|----------------------------|---------------------------|
| Apartment B101 | 2               | 97                          | 18                             | 18                               | 10                         | 125                       |
| Apartment B102 | 2               | 97                          | 18                             | 18                               | 10                         | 125                       |

### Second Floor

|                | no. of bedrooms | covered area m <sup>2</sup> | covered veranda m <sup>2</sup> | uncovered veranda m <sup>2</sup> | common area m <sup>2</sup> | total area m <sup>2</sup> |
|----------------|-----------------|-----------------------------|--------------------------------|----------------------------------|----------------------------|---------------------------|
| Apartment B201 | 3               | 129                         | 25                             | 16                               | 15                         | 169                       |
| Apartment B202 | 1               | 55                          | 6                              | 40                               | 6                          | 67                        |
| Apartment B203 | 2               | 79                          | 14                             | 29                               | 8                          | 101                       |
| Apartment B204 | 3               | 129                         | 25                             | 16                               | 15                         | 169                       |